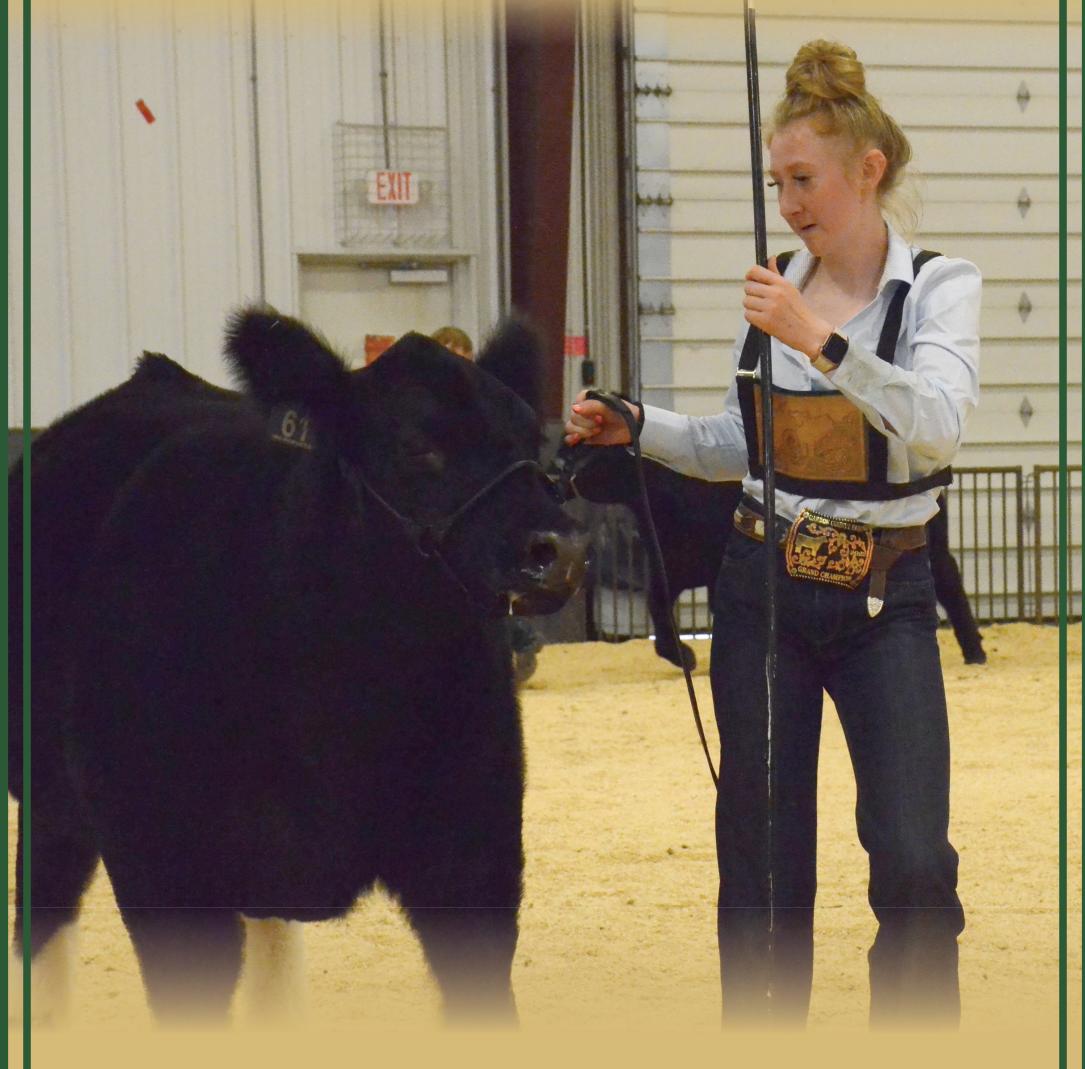

## Investing in a grand champion

Shelby Knotwell raised the 2023 Grand Champion Market Steer, which sold for \$45 per pound at junior livestock sale in August

> By Joshua Wood, Stevenson Newspapers

grand champion market steer isn't something that happens overnight, nor is it something which happens without sacrifice. Just ask Shelby Knotwell.

Shelby, who graduated from Saratoga Middle/High School earlier this year, has had three grand champions with the most recent being at the 2023 Carbon County Fair. She also won in 2019 and 2021. This year, however, was even more memorable for Knotwell as her steer sold for \$45 per pound to Steven Perkins, owner of Perkins Oil Company. At 1,219 pounds,

that came to \$54,855 for Shelby.

"I remember thinking 'Oh my gosh, this is not happening.' Then, at \$30 per pound, I started crying in the show ring," said Shelby. "A couple times, I thought 'Oh my gosh, it's going to stop at this amount' and then it just kept going. I'm just super grateful."