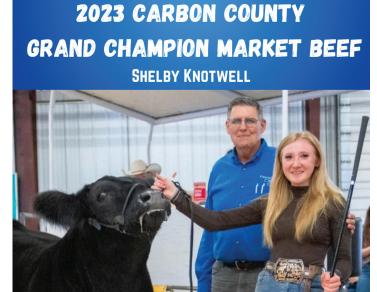

## Investing in a grand champion

Shelby Knotwell raised the 2023 Grand Champion Market Steer, which sold for \$45 per pound at junior livestock sale in August

> By Joshua Wood, Stevenson Newspapers

grand champion market steer isn't something that happens overnight, nor is it something which happens without sacrifice. Just ask Shelby Knotwell.

Shelby, who graduated from Saratoga Middle/High School earlier this year, has had three grand champions with the most recent being at the 2023 Carbon County Fair. She also won in 2019 and 2021. This year, however, was even more memorable for Knotwell as her steer sold for \$45 per pound to Steven Perkins, owner of Perkins Oil Company. At 1,219 pounds,

that came to \$54,855 for Shelby.

"I remember thinking 'Oh my gosh, this is not happening.' Then, at \$30 per pound, I started crying in the show ring," said Shelby. "A couple times, I thought 'Oh my gosh, it's going to stop at this amount' and then it just kept going. I'm just super grateful."